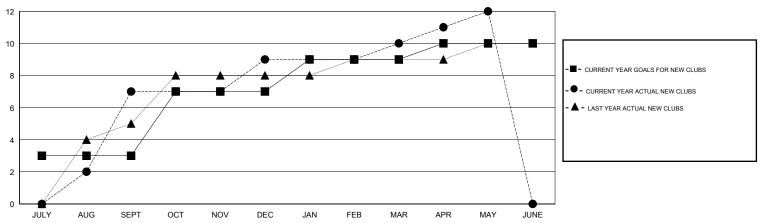

### GOALS AND ACTUAL NEW CLUBS CUMULATIVE

# GMT: KAMLESH JAIN LOCATION INDIA

| _ | _        |  |
|---|----------|--|
|   | $\Gamma$ |  |
|   |          |  |

| Clubs                    |                       |           |                  |                  |  |
|--------------------------|-----------------------|-----------|------------------|------------------|--|
|                          | RESULTS FOR 2015-2016 |           |                  |                  |  |
| QUARTER                  | NEW CLUB<br>GOAL      | NEW CLUBS | DROPPED<br>CLUBS | NET<br>GAIN/LOSS |  |
| JULY/AUG/SEPT            | 3                     | 7         | 1                | 6                |  |
| OCT/NOV/DEC  JAN/FEB/MAR | 4<br>2                | 2<br>1    | 1                | 1<br>0           |  |
| APR/MAY/JUNE             | 1                     | 2         | 0                | 2                |  |