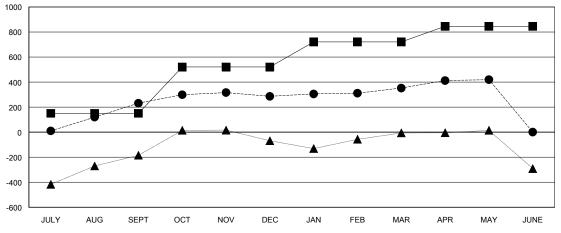

#### GOALS AND ACTUAL MEMBERS CUMULATIVE

| -■ - CURRENT YEAR GOALS FOR NEW   |
|-----------------------------------|
| MEMBERS                           |
| - ● - CURRENT YEAR ACTUAL MEMBERS |

- ▲ - LAST YEAR ACTUAL MEMBERS

|                                        |                    | Members                             |                    |                  |  |
|----------------------------------------|--------------------|-------------------------------------|--------------------|------------------|--|
| RESULTS FOR 2015-2016                  |                    |                                     |                    |                  |  |
| QUARTER                                | NEW MEMBER<br>GOAL | CHARTER AND<br>NEW MEMBERS<br>ADDED | DROPPED<br>MEMBERS | NET<br>GAIN/LOSS |  |
| JULY/AUG/SEPT                          | 150<br>370         | 399<br>218                          | 168<br>163         | 231<br>55        |  |
| OCT/NOV/DEC  JAN/FEB/MAR  APR/MAY/JUNE | 200<br>125         | 150<br>111                          | 84<br>44           | 66<br>67         |  |